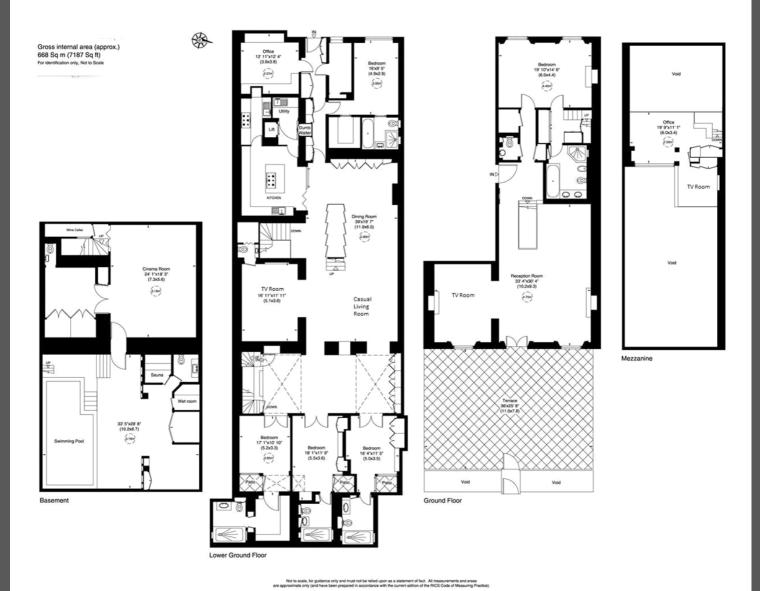

#### PROPERTY DESCRIPTION

Exceptional Five-Bedroom Residence with Private Spa & Swimming Pool.

An exceptional five-bedroom triplex residence spanning over 7,000 sq ft of beautifully designed living space. Meticulously interior designed and furnished to an exacting standard, this exquisite home offers a unique blend of grand entertaining spaces, luxurious bedroom suites, and outstanding private leisure facilities, all set within a prestigious address overlooking the tranquil Princes Gardens.

### **Key Features:**

- Exceptional triplex apartment spanning over 7,000 sq ft across four floors
- Grand double reception with bar and direct access to private terrace overlooking Princes Gardens
- Five luxurious double bedrooms, each with en-suite bathrooms; master suite with walk-in wardrobe and mezzanine study
- Multiple formal and informal reception areas across different floors
- Designer kitchens: luxury fully-integrated kitchen with central island
- Private spa with swimming pool, steam room, sauna, massage room
- · Cinema room and wine cellar
- Hardwood flooring, underfloor heating, and air-conditioning throughout
- Integrated entertainment system
- Lift access and porter service
- Prestigious garden square address in the heart of London