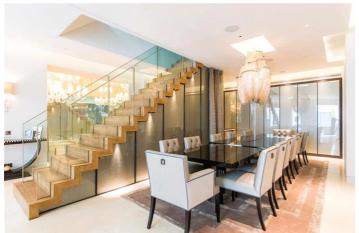

The apartment combines period elegance, with magnificent ceiling heights, statement chandeliers, and hardwood floors, with state-of-the-art modern living, including a private spa, swimming pool, cinema room, and sophisticated home technology. A private terrace with direct garden views provides an idyllic setting for outdoor entertaining.

### **Key Features:**

- Exceptional triplex apartment spanning over 7,000 sq ft across four floors
- Grand double reception with bar and direct access to private terrace overlooking Princes Gardens
- Five luxurious double bedrooms, each with en-suite bathrooms; master suite with walk-in wardrobe and mezzanine study
- Multiple formal and informal reception areas across different floors
- Designer kitchens: luxury fully-integrated kitchen with central island
- Private spa with swimming pool, steam room, sauna, massage room
- · Cinema room and wine cellar
- Hardwood flooring, underfloor heating, and air-conditioning throughout
- Integrated entertainment system
- Lift access and porter service
- Prestigious garden square address in the heart of London