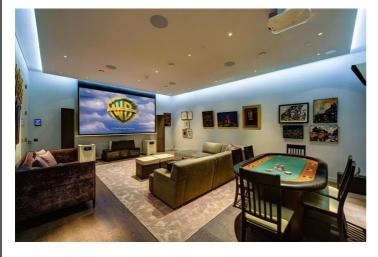

The apartment combines period elegance, with magnificent ceiling heights, statement chandeliers, and hardwood floors, with state-of-the-art modern living, including a private spa, swimming pool, cinema room, and sophisticated home technology. A private terrace with direct garden views provides an idyllic setting for outdoor entertaining.

### **Key Features:**

- Exceptional triplex apartment spanning over 7,000 sq ft across four floors
- Grand double reception with bar and direct access to private terrace overlooking Princes Gardens
- Five luxurious double bedrooms, each with en-suite bathrooms; master suite with walk-in wardrobe and mezzanine study
- Multiple formal and informal reception areas across different floors
- Designer kitchens: luxury fully-integrated kitchen with central island
- Private spa with swimming pool, steam room, sauna, massage room
- · Cinema room and wine cellar
- Hardwood flooring, underfloor heating, and air-conditioning throughout
- Integrated entertainment system
- Lift access and porter service
- Prestigious garden square address in the heart of London