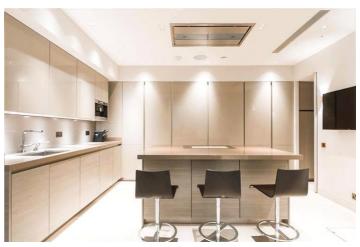

### **Key Features:**

- Exceptional triplex apartment spanning over 7,000 sq ft across four floors
- Grand double reception with bar and direct access to private terrace overlooking Princes Gardens
- Five luxurious double bedrooms, each with en-suite bathrooms; master suite with walk-in wardrobe and mezzanine study
- Multiple formal and informal reception areas across different floors
- Designer kitchens: luxury fully-integrated kitchen with central island
- Private spa with swimming pool, steam room, sauna, massage room
- · Cinema room and wine cellar
- Hardwood flooring, underfloor heating, and air-conditioning throughout
- Integrated entertainment system
- Lift access and porter service
- Prestigious garden square address in the heart of London