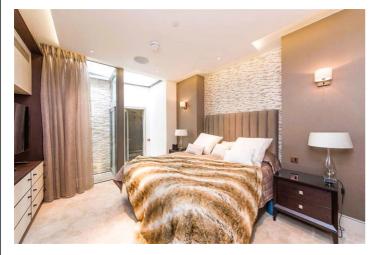

### **Key Features:**

- Exceptional triplex apartment spanning over 7,000 sq ft across four floors
- Grand double reception with bar and direct access to private terrace overlooking Princes Gardens
- Five luxurious double bedrooms, each with en-suite bathrooms; master suite with walk-in wardrobe and mezzanine study
- Multiple formal and informal reception areas across different floors
- Designer kitchens: luxury fully-integrated kitchen with central island
- Private spa with swimming pool, steam room, sauna, massage room
- · Cinema room and wine cellar
- Hardwood flooring, underfloor heating, and air-conditioning throughout
- Integrated entertainment system
- Lift access and porter service
- Prestigious garden square address in the heart of London