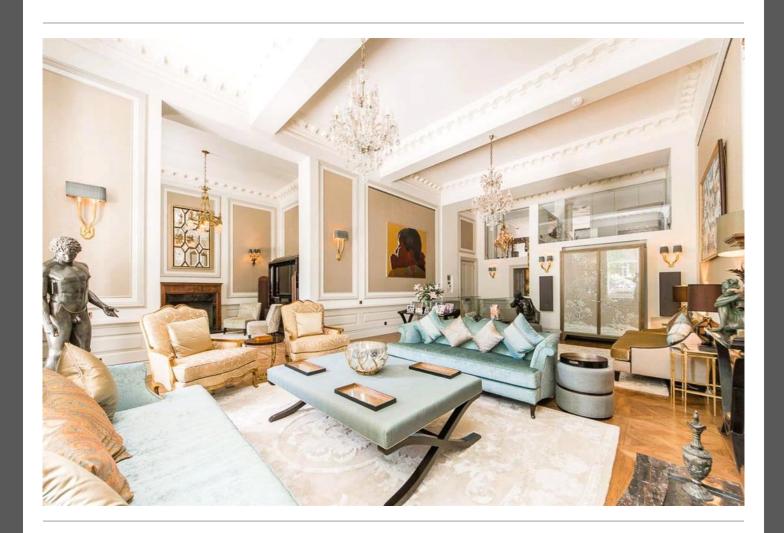

#### PROPERTY DESCRIPTION

Exceptional Five-Bedroom Residence with Private Spa & Swimming Pool.

An exceptional five-bedroom triplex residence spanning over 7,000 sq ft of beautifully designed living space. Meticulously interior designed and furnished to an exacting standard, this exquisite home offers a unique blend of grand entertaining spaces, luxurious bedroom suites, and outstanding private leisure facilities, all set within a prestigious address overlooking the tranquil Princes Gardens.

The apartment combines period elegance, with magnificent ceiling heights, statement chandeliers, and hardwood floors, with state-of-the-art modern living, including a private spa, swimming pool, cinema room, and sophisticated home technology. A private terrace with direct garden views provides an idyllic setting for outdoor entertaining.

### **Key Features:**

- Exceptional triplex apartment spanning over 7,000 sq ft across four floors
- Grand double reception with bar and direct access to private terrace overlooking Princes Gardens
- Five luxurious double bedrooms, each with en-suite bathrooms; master suite with walk-in wardrobe and mezzanine study
- Multiple formal and informal reception areas across different floors
- Designer kitchens: luxury fully-integrated kitchen with central island
- Private spa with swimming pool, steam room, sauna, massage room
- · Cinema room and wine cellar
- Hardwood flooring, underfloor heating, and air-conditioning throughout
- Integrated entertainment system
- Lift access and porter service
- Prestigious garden square address in the heart of London