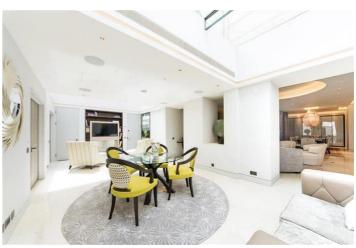

#### PROPERTY DESCRIPTION

Exceptional Five-Bedroom Residence with Private Spa & Swimming Pool.

An exceptional five-bedroom triplex residence spanning over 7,000 sq ft of beautifully designed living space. Meticulously interior designed and furnished to an exacting standard, this exquisite home offers a unique blend of grand entertaining spaces, luxurious bedroom suites, and outstanding private leisure facilities, all set within a prestigious address overlooking the tranquil Princes Gardens.

The apartment combines period elegance, with magnificent ceiling heights, statement chandeliers, and hardwood floors, with state-of-the-art modern living, including a private spa, swimming pool, cinema room, and sophisticated home technology. A private terrace with direct garden views provides an idyllic setting for outdoor entertaining.

### **Key Features:**

- Exceptional triplex apartment spanning over 7,000 sq ft across four floors
- Grand double reception with bar and direct access to private terrace overlooking Princes Gardens
- Five luxurious double bedrooms, each with en-suite bathrooms; master suite with walk-in wardrobe and mezzanine study
- Multiple formal and informal reception areas across different floors
- Designer kitchens: luxury fully-integrated kitchen with central island
- Private spa with swimming pool, steam room, sauna, massage room
- · Cinema room and wine cellar
- Hardwood flooring, underfloor heating, and air-conditioning throughout
- Integrated entertainment system
- Lift access and porter service
- Prestigious garden square address in the heart of London