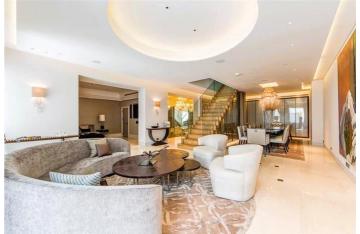

#### PROPERTY DESCRIPTION

Exceptional Five-Bedroom Residence with Private Spa & Swimming Pool.

An exceptional five-bedroom triplex residence spanning over 7,000 sq ft of beautifully designed living space. Meticulously interior designed and furnished to an exacting standard, this exquisite home offers a unique blend of grand entertaining spaces, luxurious bedroom suites, and outstanding private leisure facilities, all set within a prestigious address overlooking the tranquil Princes Gardens.

The apartment combines period elegance, with magnificent ceiling heights, statement chandeliers, and hardwood floors, with state-of-the-art modern living, including a private spa, swimming pool, cinema room, and sophisticated home technology. A private terrace with direct garden views provides an idyllic setting for outdoor entertaining.

### **Key Features:**

- Exceptional triplex apartment spanning over 7,000 sq ft across four floors
- Grand double reception with bar and direct access to private terrace overlooking Princes Gardens
- Five luxurious double bedrooms, each with en-suite bathrooms; master suite with walk-in wardrobe and mezzanine study
- Multiple formal and informal reception areas across different floors
- Designer kitchens: luxury fully-integrated kitchen with central island
- Private spa with swimming pool, steam room, sauna, massage room
- · Cinema room and wine cellar
- Hardwood flooring, underfloor heating, and air-conditioning throughout
- Integrated entertainment system
- Lift access and porter service
- Prestigious garden square address in the heart of London