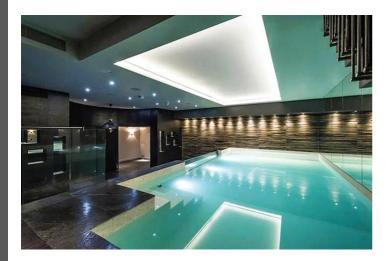

#### PROPERTY DESCRIPTION

Exceptional Five-Bedroom Residence with Private Spa & Swimming Pool.

An exceptional five-bedroom triplex residence spanning over 7,000 sq ft of beautifully designed living space. Meticulously interior designed and furnished to an exacting standard, this exquisite home offers a unique blend of grand entertaining spaces, luxurious bedroom suites, and outstanding private leisure facilities, all set within a prestigious address overlooking the tranquil Princes Gardens.

The apartment combines period elegance, with magnificent ceiling heights, statement chandeliers, and hardwood floors, with state-of-the-art modern living, including a private spa, swimming pool, cinema room, and sophisticated home technology. A private terrace with direct garden views provides an idyllic setting for outdoor entertaining.

### **Key Features:**

- Exceptional triplex apartment spanning over 7,000 sq ft across four floors
- Grand double reception with bar and direct access to private terrace overlooking Princes Gardens
- Five luxurious double bedrooms, each with en-suite bathrooms; master suite with walk-in wardrobe and mezzanine study
- Multiple formal and informal reception areas across different floors
- Designer kitchens: luxury fully-integrated kitchen with central island
- Private spa with swimming pool, steam room, sauna, massage room
- · Cinema room and wine cellar
- Hardwood flooring, underfloor heating, and air-conditioning throughout
- Integrated entertainment system
- Lift access and porter service
- Prestigious garden square address in the heart of London