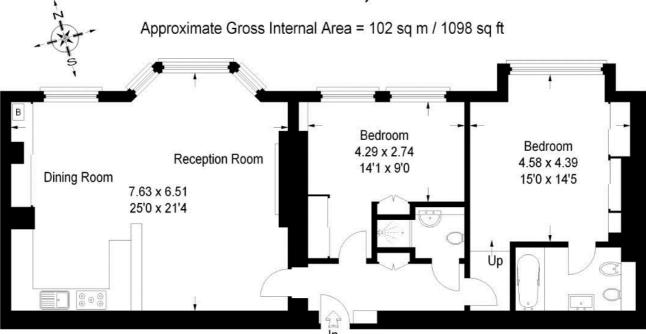

This stylish property spans over 1,000 sq ft and offers a thoughtfully designed open-plan living area, complete with a dedicated dining space and a luxury kitchen featuring a breakfast bar and highend finishes.

Both bedrooms are well-proportioned, and the apartment boasts beautiful wood flooring, high ceilings, and an abundance of natural light throughout. The property also benefits from 24-hour porterage, providing security and convenience, with hot water included in the rent. Situated in an exceptional location, with world-class shopping, dining, and green space on your doorstep, this apartment offers a truly premium lifestyle in one of London's most prestigious neighbourhoods.

#### FLOORPLANZ © 2013 0845 6344080 Ref 117588

This plan is for layout guidance only. Not drawn to scale unless stated. Windows & door openings are approximate. Whilst every care is taken in the preparation of this plan please check all dimensions, shapes & compass bearings before making any decisions reliant upon them.