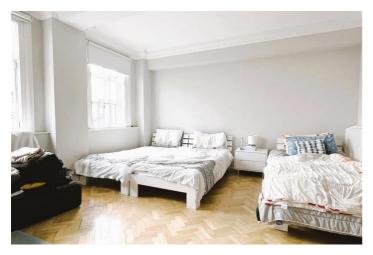

#### PROPERTY DESCRIPTION

Stunning three bedroom apartment spanning 1568 sq ft, the apartment has been fully refurbished and situated on the 5th floor of this prestigious and secure portered block. This beautifully furnished flat is situated on the top floor, accessible via a lift, in one of the most sought-after blocks in Marylebone. Enjoying a south-facing position, the flat offers breathtaking views of Central London and an abundance of natural light. It features a spacious eat-in kitchen, a vast living room, three double bedrooms, and two bathrooms, all finished to a remarkable standard. With wooden floors throughout and neutral decor, this flat exudes elegance and sophistication.