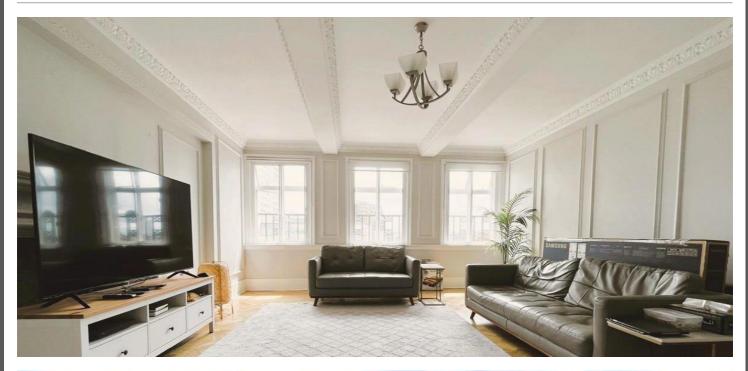

#### PROPERTY DESCRIPTION

Stunning three bedroom apartment spanning 1568 sq ft, the apartment has been fully refurbished and situated on the 5th floor of this prestigious and secure portered block. This beautifully furnished flat is situated on the top floor, accessible via a lift, in one of the most sought-after blocks in Marylebone. Enjoying a south-facing position, the flat offers breathtaking views of Central London and an abundance of natural light. It features a spacious eat-in kitchen, a vast living room, three double bedrooms, and two bathrooms, all finished to a remarkable standard. With wooden floors throughout and neutral decor, this flat exudes elegance and sophistication.