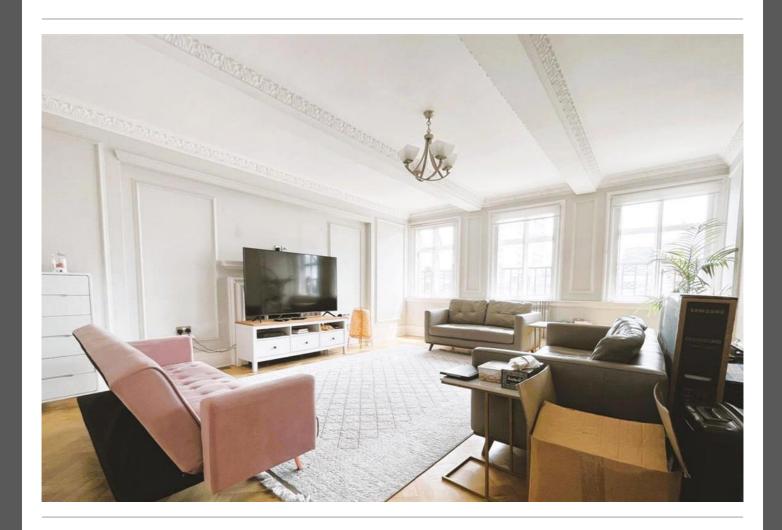

#### PROPERTY DESCRIPTION

Stunning three bedroom apartment spanning 1568 sq ft, the apartment has been fully refurbished and situated on the 5th floor of this prestigious and secure portered block. This beautifully furnished flat is situated on the top floor, accessible via a lift, in one of the most sought-after blocks in Marylebone. Enjoying a south-facing position, the flat offers breathtaking views of Central London and an abundance of natural light. It features a spacious eat-in kitchen, a vast living room, three double bedrooms, and two bathrooms, all finished to a remarkable standard. With wooden floors throughout and neutral decor, this flat exudes elegance and sophistication.