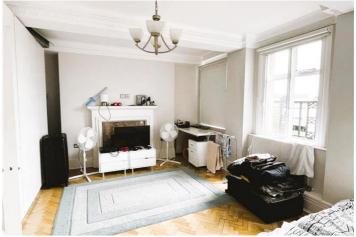

#### PROPERTY DESCRIPTION

Stunning three bedroom apartment spanning 1568 sq ft, the apartment has been fully refurbished and situated on the 5th floor of this prestigious and secure portered block. This beautifully furnished flat is situated on the top floor, accessible via a lift, in one of the most sought-after blocks in Marylebone. Enjoying a south-facing position, the flat offers breathtaking views of Central London and an abundance of natural light. It features a spacious eat-in kitchen, a vast living room, three double bedrooms, and two bathrooms, all finished to a remarkable standard. With wooden floors throughout and neutral decor, this flat exudes elegance and sophistication.