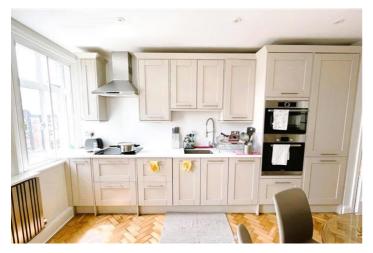

#### PROPERTY DESCRIPTION

Stunning three bedroom apartment spanning 1568 sq ft, the apartment has been fully refurbished and situated on the 5th floor of this prestigious and secure portered block. This beautifully furnished flat is situated on the top floor, accessible via a lift, in one of the most sought-after blocks in Marylebone. Enjoying a south-facing position, the flat offers breathtaking views of Central London and an abundance of natural light. It features a spacious eat-in kitchen, a vast living room, three double bedrooms, and two bathrooms, all finished to a remarkable standard. With wooden floors throughout and neutral decor, this flat exudes elegance and sophistication.