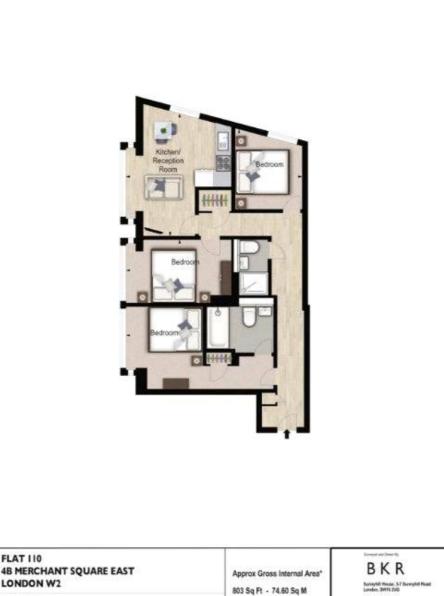

#### PROPERTY DESCRIPTION

Refined Waterside Living - Luxury Apartment in Merchant Square.

This luxury three-bedroom apartment offers 803 square feet of living and entertaining space. Positioned on the first floor of a landmark waterside development in Merchant Square, Paddington, the apartment features a reception/dining room with serene canal views, a modern open-plan kitchen, three bedrooms, two bathrooms, and ample built-in storage.

FLAT 110

First Floor

LONDON W2

\* As Defined by RICS - Code of Measuring Practice

The energy efficiency rating is a measure of the overall efficiency of a home. The higher the rating the more energy efficient the home is and the lower the fuel bills will be.