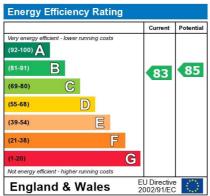

FLAT 110

First Floor

LONDON W2

\* As Defined by RICS - Code of Measuring Practice

The energy efficiency rating is a measure of the overall efficiency of a home. The higher the rating the more energy efficient the home is and the lower the fuel bills will be.