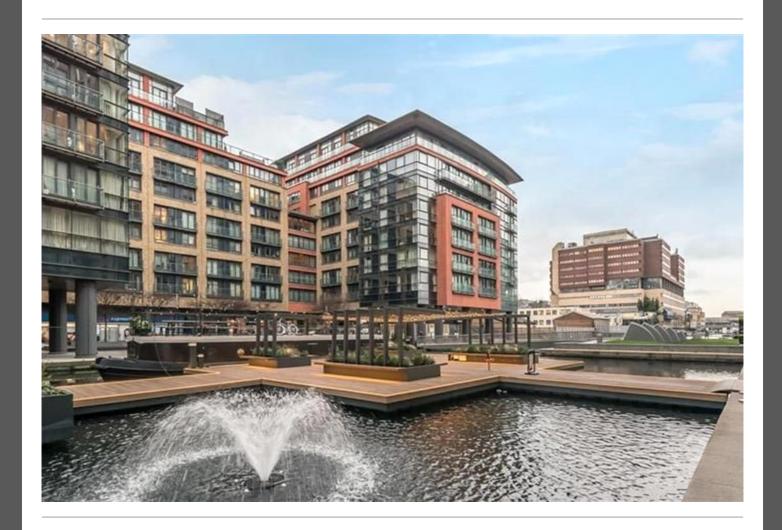

#### PROPERTY DESCRIPTION

Refined Waterside Living - Luxury Apartment in Merchant Square.

This luxury three-bedroom apartment offers 803 square feet of living and entertaining space. Positioned on the first floor of a landmark waterside development in Merchant Square, Paddington, the apartment features a reception/dining room with serene canal views, a modern open-plan kitchen, three bedrooms, two bathrooms, and ample built-in storage.

Finished in a chic, contemporary style, the apartment includes high-spec amenities, stylish furnishings, and comfort cooling for year-round comfort.

It forms part of a prestigious residential block within Merchant Square, an award-winning mixed-use development set along the Grand Union Canal, known for its striking architecture and vibrant atmosphere. Residents benefit from 24-hour concierge service, lift access, CCTV security, and secure underground parking.

Merchant Square offers more than just residential living, it's a lifestyle destination. The area features innovative pedestrian bridges, tranquil canal-side walkways, and a curated selection of cafés, restaurants, and outdoor dining spots. This makes it ideal for those seeking a blend of city convenience and scenic relaxation.