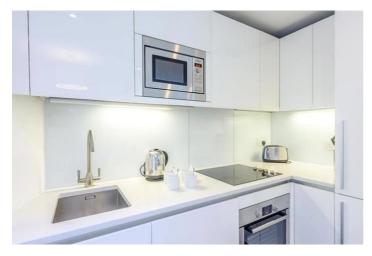

#### PROPERTY DESCRIPTION

Refined Waterside Living - Luxury Apartment in Merchant Square.

This luxury three-bedroom apartment offers 803 square feet of living and entertaining space. Positioned on the first floor of a landmark waterside development in Merchant Square, Paddington, the apartment features a reception/dining room with serene canal views, a modern open-plan kitchen, three bedrooms, two bathrooms, and ample built-in storage.

Finished in a chic, contemporary style, the apartment includes high-spec amenities, stylish furnishings, and comfort cooling for year-round comfort.

It forms part of a prestigious residential block within Merchant Square, an award-winning mixed-use development set along the Grand Union Canal, known for its striking architecture and vibrant atmosphere. Residents benefit from 24-hour concierge service, lift access, CCTV security, and secure underground parking.