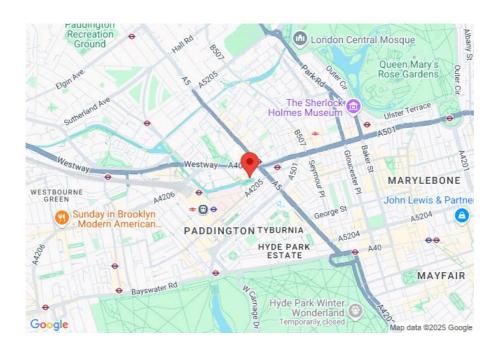

Merchant Square offers more than just residential living, it's a lifestyle destination. The area features innovative pedestrian bridges, tranquil canal-side walkways, and a curated selection of cafés, restaurants, and outdoor dining spots. This makes it ideal for those seeking a blend of city convenience and scenic relaxation.

Transport connections are exceptional, with Paddington Station, serving the Elizabeth Line, Heathrow Express, and multiple Underground lines, just minutes away. Edgware Road Station is also within walking distance, connecting you to the Circle, District, and Bakerloo lines.