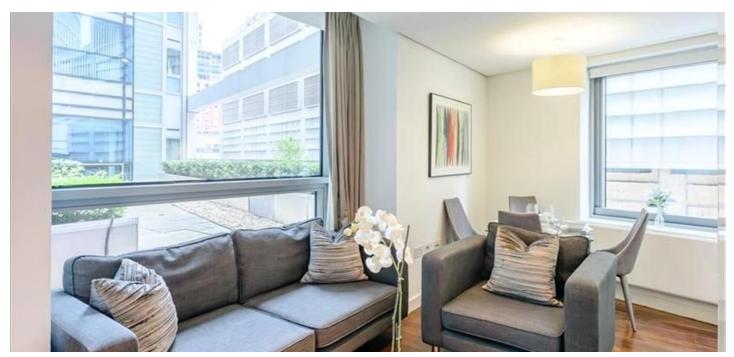

#### PROPERTY DESCRIPTION

Refined Waterside Living - Luxury Apartment in Merchant Square.

This luxury three-bedroom apartment offers 803 square feet of living and entertaining space. Positioned on the first floor of a landmark waterside development in Merchant Square, Paddington, the apartment features a reception/dining room with serene canal views, a modern open-plan kitchen, three bedrooms, two bathrooms, and ample built-in storage.

Finished in a chic, contemporary style, the apartment includes high-spec amenities, stylish furnishings, and comfort cooling for year-round comfort.

It forms part of a prestigious residential block within Merchant Square, an award-winning mixed-use development set along the Grand Union Canal, known for its striking architecture and vibrant atmosphere. Residents benefit from 24-hour concierge service, lift access, CCTV security, and secure underground parking.