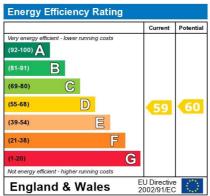

### THE WATER GARDENS, LONDON W2 £1,400 PW

The energy efficiency rating is a measure of the overall efficiency of a home. The higher the rating the more energy efficient the home is and the lower the fuel bills will be.