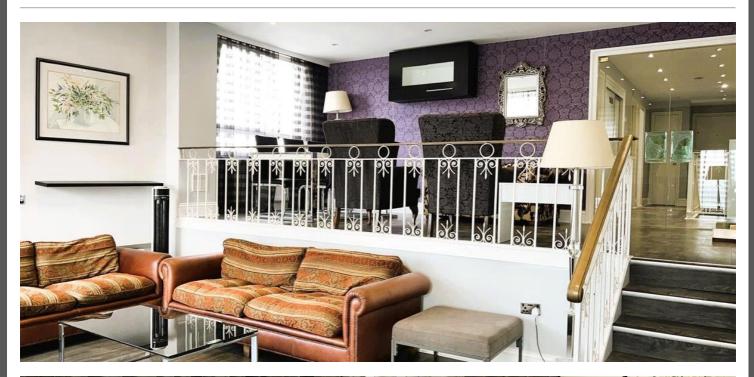

#### PROPERTY DESCRIPTION

A stunning duplex three-bedroom apartment spanning 1,586 sq ft in the prestigious Water Gardens development, Paddington.

Spanning the ninth and tenth floors with excellent views of the London skyline, this exceptional split -level apartment features a spacious double-height reception and dining area, seamlessly connecting to a private terrace via sliding doors. The separate kitchen, guest cloakroom, and ample storage enhance the functionality of the space.

Additional highlights include 1,586 sq ft of beautifully designed living space, an abundance of natural light, 24-hour porter service, and access to the stunning landscaped communal gardens within this private gated development.