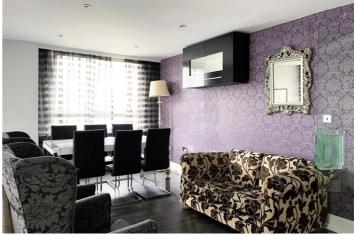

#### PROPERTY DESCRIPTION

A stunning duplex three-bedroom apartment spanning 1,586 sq ft in the prestigious Water Gardens development, Paddington.

Spanning the ninth and tenth floors with excellent views of the London skyline, this exceptional split -level apartment features a spacious double-height reception and dining area, seamlessly connecting to a private terrace via sliding doors. The separate kitchen, guest cloakroom, and ample storage enhance the functionality of the space.