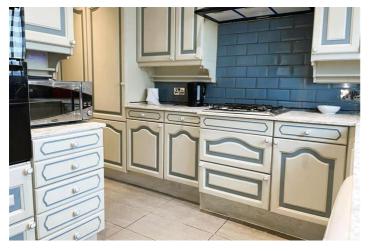

#### PROPERTY DESCRIPTION

A stunning duplex three-bedroom apartment spanning 1,586 sq ft in the prestigious Water Gardens development, Paddington.

Spanning the ninth and tenth floors with excellent views of the London skyline, this exceptional split -level apartment features a spacious double-height reception and dining area, seamlessly connecting to a private terrace via sliding doors. The separate kitchen, guest cloakroom, and ample storage enhance the functionality of the space.

Additional highlights include 1,586 sq ft of beautifully designed living space, an abundance of natural light, 24-hour porter service, and access to the stunning landscaped communal gardens within this private gated development.