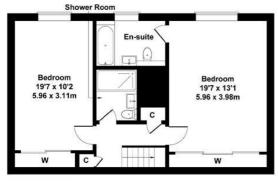

#### **The Water Gardens**

Approximate Gross Internal Area 1593 sq ft - 148 sq m

**NINTH FLOOR** 

TENTH FLOOR

Not to Scale.
For Illustrative Purposes Only.

The property boasts three generously sized double bedrooms, all with floor-to-ceiling fitted wardrobes. Two bedrooms benefit from en-suite facilities, while a further family shower room serves the third.