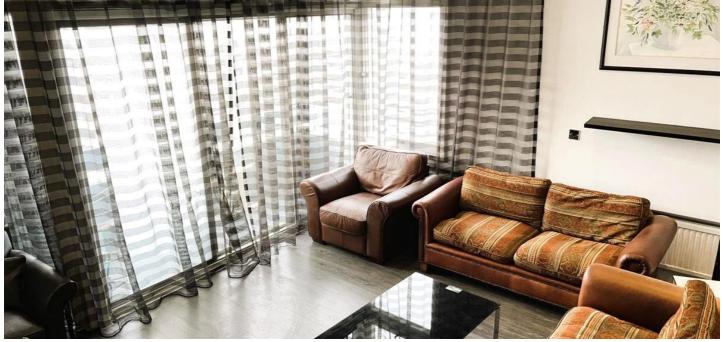

#### PROPERTY DESCRIPTION

A stunning duplex three-bedroom apartment spanning 1,586 sq ft in the prestigious Water Gardens development, Paddington.

Spanning the ninth and tenth floors with excellent views of the London skyline, this exceptional split -level apartment features a spacious double-height reception and dining area, seamlessly connecting to a private terrace via sliding doors. The separate kitchen, guest cloakroom, and ample storage enhance the functionality of the space.

Additional highlights include 1,586 sq ft of beautifully designed living space, an abundance of natural light, 24-hour porter service, and access to the stunning landscaped communal gardens within this private gated development.