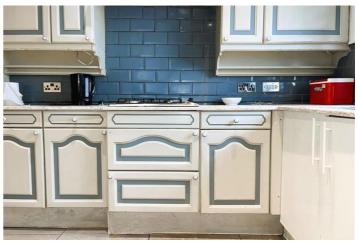

#### PROPERTY DESCRIPTION

A stunning duplex three-bedroom apartment spanning 1,586 sq ft in the prestigious Water Gardens development, Paddington.

Spanning the ninth and tenth floors with excellent views of the London skyline, this exceptional split -level apartment features a spacious double-height reception and dining area, seamlessly connecting to a private terrace via sliding doors. The separate kitchen, guest cloakroom, and ample storage enhance the functionality of the space.

Additional highlights include 1,586 sq ft of beautifully designed living space, an abundance of natural light, 24-hour porter service, and access to the stunning landscaped communal gardens within this private gated development.