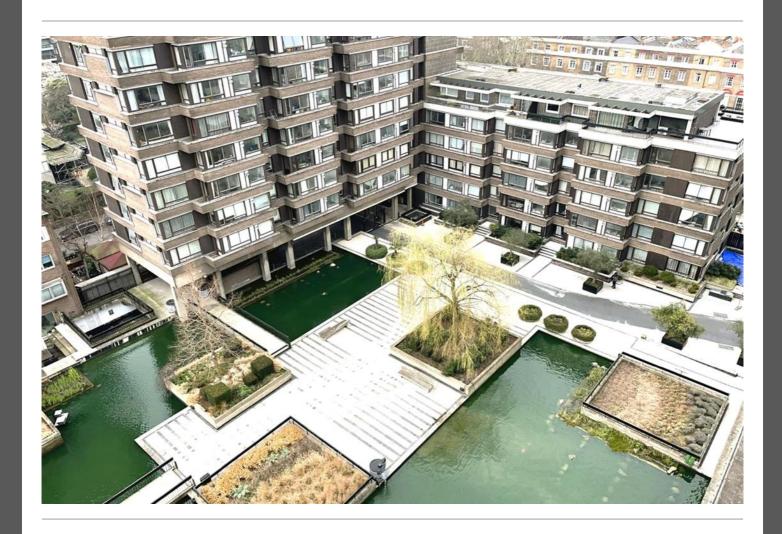

Nestled within a private gated development just off Edgware Road, The Water Gardens is a landmark residential community renowned for its beautifully landscaped podium deck, featuring tranquil water features, lush greenery, and elegant walkways. Designed to provide a peaceful retreat from the city, the cascading fountains and thoughtfully curated gardens create a unique sense of calm amidst urban London.

The Water Gardens is ideally located within walking distance of Marble Arch, Paddington, Edgware Road, Oxford Street, and Hyde Park, offering easy access to excellent transport links and central London's finest amenities.

Ideally situated within walking distance of Paddington, Marble Arch, Edgware Road, Oxford Street, and Hyde Park, The Water Gardens offers convenient access to excellent transport links and the very best of central London's amenities.