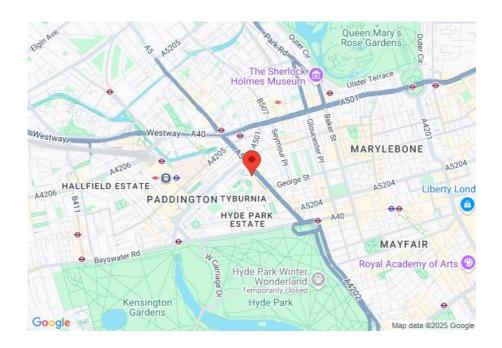

Nestled within a private gated development just off Edgware Road, The Water Gardens is a landmark residential community renowned for its beautifully landscaped podium deck, featuring tranquil water features, lush greenery, and elegant walkways. Designed to provide a peaceful retreat from the city, the cascading fountains and thoughtfully curated gardens create a unique sense of calm amidst urban London.

The Water Gardens is ideally located within walking distance of Marble Arch, Paddington, Edgware Road, Oxford Street, and Hyde Park, offering easy access to excellent transport links and central London's finest amenities.

Ideally situated within walking distance of Paddington, Marble Arch, Edgware Road, Oxford Street, and Hyde Park, The Water Gardens offers convenient access to excellent transport links and the very best of central London's amenities.