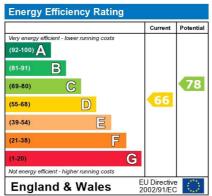

1 Mayfair Place, London W1J 8AJ, United Kingdom

The energy efficiency rating is a measure of the overall efficiency of a home. The higher the rating the more energy efficient the home is and the lower the fuel bills will be.