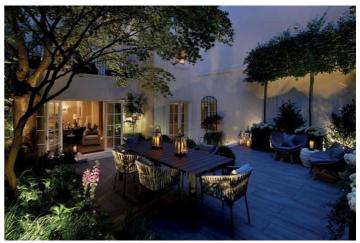

Spanning two floors and encompassing an impressive 2,046 sq ft from a dedicated private entrance, this property is a true masterpiece. Crafted by the renowned developer and designer Finchatton, every detail reflects perfection. The interiors are adorned with luxurious marble and wood floors, complemented by a sprawling 1,000 sq ft garden and terrace, creating a seamless connection between indoor and outdoor living.

This residence harmoniously blends exquisite aesthetics with functional luxury, ensuring an exceptional living experience that is both captivating and comfortable. Residents enjoy exclusive access to private tennis courts and secluded gardens within Eaton Square, alongside a dedicated building porter and 24-hour security.

Garden details: Private Garden, Terrace

1 Mayfair Place, London W1J 8AJ, United Kingdom

- 1. ENTRANCE HALL 26'10" x 7'7" 8.19m x 2.30m
- 2. MASTER BEDROOM 14'9" x 15'8" 4.50m x 4.78m
- 3. MASTER BATHROOM 12'7" x 8'10" 3.84m x 2.69m
- 4. MASTER DRESSING 9'5" × 7'10" 2.87m × 2.39m
- 5. BEDROOM 2 15'7" x 16'1" 4.76m x 4.91m
- 6. EN SUITE 4'8" × 7'7" 1.41m × 2.32m
- 7. BEDROOM 3 15'0" x 8'3" 4.58m x 2.51m
- 8. GUEST BATHROOM 7'3" × 4'0" 2.22m × 1.23m
- 9. TERRACE 7'8" x 15'9" 2.34m x 4.81m