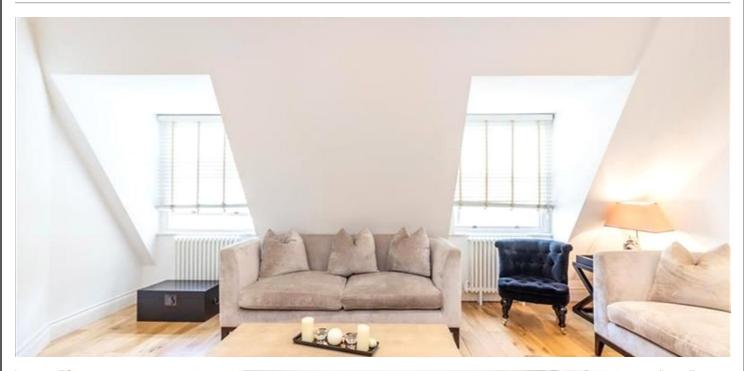

### PROPERTY DESCRIPTION

A beautiful spacious one bedroom apartment in the heart of Mayfair.

This luxury one bedroom with 712 sq ft of living space, the apartment has a double bedroom with an en-suite bathroom and separate guest WC, open plan reception room leading to a stunning fitted kitchen accompanied by wood flooring to the reception room area and hallways.

The apartments benefit from bespoke fixtures and fittings and a state-of-the-art Crestron home control system offering access to lighting, security, underfloor heating, comfort cooling, and media / audio visual systems controlled via an iPad.

The apartment is also fitted with LED televisions and Aqua Televisions in the master en-suites; there are also ceiling speakers in all primary rooms allowing for the music to be played from the Crestron 'home' iPod dock, tailored to suit your requirements and mood.