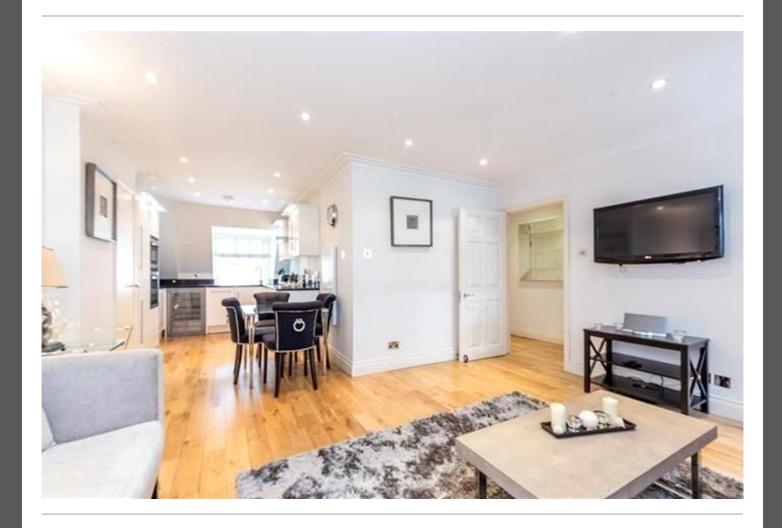

### PROPERTY DESCRIPTION

A beautiful spacious one bedroom apartment in the heart of Mayfair.

This luxury one bedroom with 712 sq ft of living space, the apartment has a double bedroom with an en-suite bathroom and separate guest WC, open plan reception room leading to a stunning fitted kitchen accompanied by wood flooring to the reception room area and hallways.

The apartments benefit from bespoke fixtures and fittings and a state-of-the-art Crestron home control system offering access to lighting, security, underfloor heating, comfort cooling, and media / audio visual systems controlled via an iPad.

The apartment is also fitted with LED televisions and Aqua Televisions in the master en-suites; there are also ceiling speakers in all primary rooms allowing for the music to be played from the Crestron 'home' iPod dock, tailored to suit your requirements and mood.