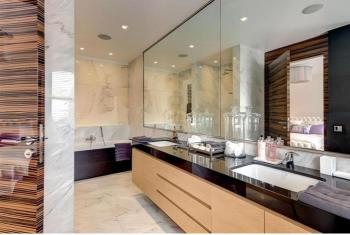

#### PROPERTY DESCRIPTION

An exquisite 7-bedroom luxury house located just a 15-minute walk from Harrods.

Nestled between the prestigious Knightsbridge and Kensington areas, this handsome stuccofronted house offers magnificent proportions. The property features seven bedrooms, four reception rooms, a lift, and a spacious roof terrace.

Arranged over seven floors and providing over 9,400 square feet of versatile living space, this splendid family residence retains a wealth of exquisite period features

#### Key highlights include:

- A grand entrance hall
- A spacious principal reception room
- A wonderful master bedroom suite
- · Luxurious marble bathrooms
- A contemporary bespoke kitchen/dining room
- A generous roof terrace
- Fully integrated Lutron lighting system and audio-visual system
- Air-conditioning
- I ift
- Ample storage is available in multiple private storage vaults on the lower ground floor.