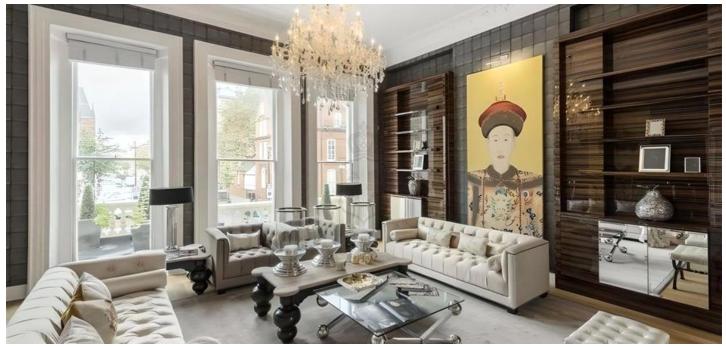

#### PROPERTY DESCRIPTION

An exquisite 7-bedroom luxury house located just a 15-minute walk from Harrods.

Nestled between the prestigious Knightsbridge and Kensington areas, this handsome stuccofronted house offers magnificent proportions. The property features seven bedrooms, four reception rooms, a lift, and a spacious roof terrace.

#### Key highlights include:

- A grand entrance hall
- A spacious principal reception room
- A wonderful master bedroom suite
- · Luxurious marble bathrooms
- A contemporary bespoke kitchen/dining room
- A generous roof terrace
- Fully integrated Lutron lighting system and audio-visual system
- Air-conditioning
- I ift
- Ample storage is available in multiple private storage vaults on the lower ground floor.