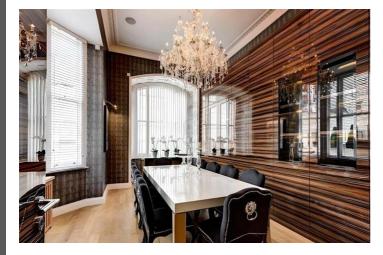

#### PROPERTY DESCRIPTION

An exquisite 7-bedroom luxury house located just a 15-minute walk from Harrods.

Nestled between the prestigious Knightsbridge and Kensington areas, this handsome stuccofronted house offers magnificent proportions. The property features seven bedrooms, four reception rooms, a lift, and a spacious roof terrace.

Arranged over seven floors and providing over 9,400 square feet of versatile living space, this splendid family residence retains a wealth of exquisite period features

#### Key highlights include:

- A grand entrance hall
- A spacious principal reception room
- A wonderful master bedroom suite
- · Luxurious marble bathrooms
- A contemporary bespoke kitchen/dining room
- A generous roof terrace
- Fully integrated Lutron lighting system and audio-visual system
- Air-conditioning
- I ift
- Ample storage is available in multiple private storage vaults on the lower ground floor.