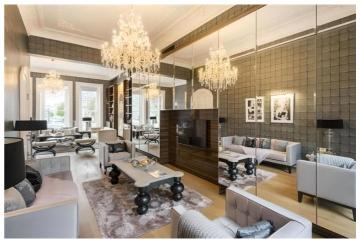

#### PROPERTY DESCRIPTION

An exquisite 7-bedroom luxury house located just a 15-minute walk from Harrods.

Nestled between the prestigious Knightsbridge and Kensington areas, this handsome stuccofronted house offers magnificent proportions. The property features seven bedrooms, four reception rooms, a lift, and a spacious roof terrace.

Arranged over seven floors and providing over 9,400 square feet of versatile living space, this splendid family residence retains a wealth of exquisite period features

#### Key highlights include:

- A grand entrance hall
- A spacious principal reception room
- A wonderful master bedroom suite
- · Luxurious marble bathrooms
- A contemporary bespoke kitchen/dining room
- A generous roof terrace
- Fully integrated Lutron lighting system and audio-visual system
- Air-conditioning
- I ift
- Ample storage is available in multiple private storage vaults on the lower ground floor.