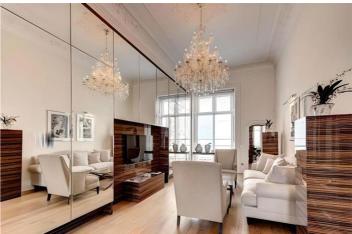

#### PROPERTY DESCRIPTION

An exquisite 7-bedroom luxury house located just a 15-minute walk from Harrods.

Nestled between the prestigious Knightsbridge and Kensington areas, this handsome stuccofronted house offers magnificent proportions. The property features seven bedrooms, four reception rooms, a lift, and a spacious roof terrace.

Arranged over seven floors and providing over 9,400 square feet of versatile living space, this splendid family residence retains a wealth of exquisite period features

#### Key highlights include:

- A grand entrance hall
- A spacious principal reception room
- A wonderful master bedroom suite
- · Luxurious marble bathrooms
- A contemporary bespoke kitchen/dining room
- A generous roof terrace
- Fully integrated Lutron lighting system and audio-visual system
- Air-conditioning
- I ift
- Ample storage is available in multiple private storage vaults on the lower ground floor.