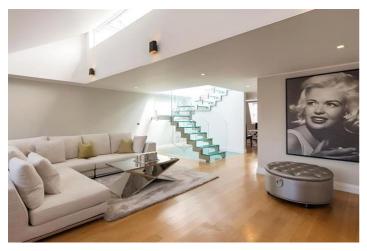

#### PROPERTY DESCRIPTION

An exquisite 7-bedroom luxury house located just a 15-minute walk from Harrods.

Nestled between the prestigious Knightsbridge and Kensington areas, this handsome stuccofronted house offers magnificent proportions. The property features seven bedrooms, four reception rooms, a lift, and a spacious roof terrace.

#### Key highlights include:

- A grand entrance hall
- A spacious principal reception room
- A wonderful master bedroom suite
- · Luxurious marble bathrooms
- A contemporary bespoke kitchen/dining room
- A generous roof terrace
- Fully integrated Lutron lighting system and audio-visual system
- Air-conditioning
- I ift
- Ample storage is available in multiple private storage vaults on the lower ground floor.