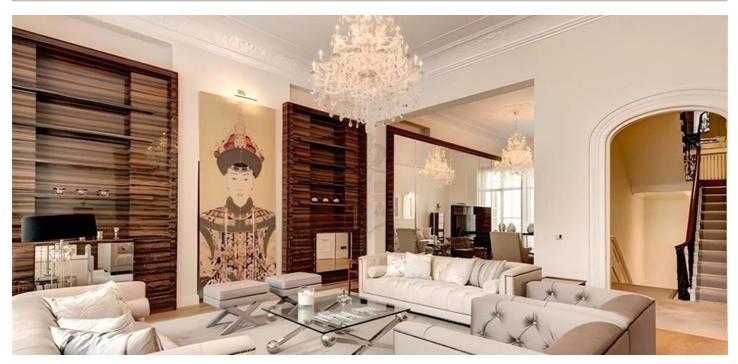

#### PROPERTY DESCRIPTION

An exquisite 7-bedroom luxury house located just a 15-minute walk from Harrods.

Nestled between the prestigious Knightsbridge and Kensington areas, this handsome stuccofronted house offers magnificent proportions. The property features seven bedrooms, four reception rooms, a lift, and a spacious roof terrace.

#### Key highlights include:

- A grand entrance hall
- A spacious principal reception room
- A wonderful master bedroom suite
- · Luxurious marble bathrooms
- A contemporary bespoke kitchen/dining room
- A generous roof terrace
- Fully integrated Lutron lighting system and audio-visual system
- Air-conditioning
- I ift
- Ample storage is available in multiple private storage vaults on the lower ground floor.