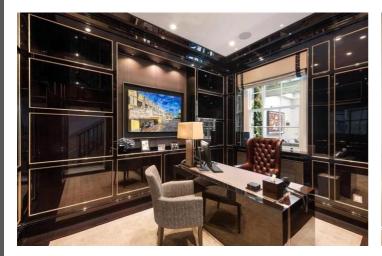

floor boasts a grand dining room equipped with a dumbwaiter, a study for peaceful work or reflection, and a spacious family kitchen/breakfast room with a comfortable sitting area. Descend to the lower level, where you'll find a staff bedroom suite, a wine cellar, a laundry/staff kitchen, and a media room, providing ample space for entertainment and leisure. The property also features a garage that provides direct access into the house, ensuring enhanced privacy and security. Comfort cooling graces the principal rooms, while the latest in automated audio, visual, and lighting technology elevates the home's overall sophistication.