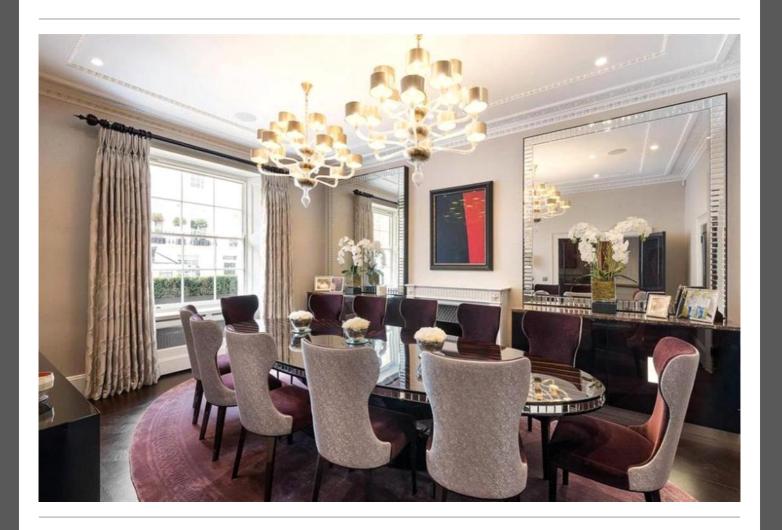

floor boasts a grand dining room equipped with a dumbwaiter, a study for peaceful work or reflection, and a spacious family kitchen/breakfast room with a comfortable sitting area. Descend to the lower level, where you'll find a staff bedroom suite, a wine cellar, a laundry/staff kitchen, and a media room, providing ample space for entertainment and leisure. The property also features a garage that provides direct access into the house, ensuring enhanced privacy and security. Comfort cooling graces the principal rooms, while the latest in automated audio, visual, and lighting technology elevates the home's overall sophistication.