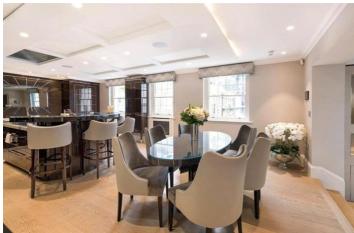

floor boasts a grand dining room equipped with a dumbwaiter, a study for peaceful work or reflection, and a spacious family kitchen/breakfast room with a comfortable sitting area. Descend to the lower level, where you'll find a staff bedroom suite, a wine cellar, a laundry/staff kitchen, and a media room, providing ample space for entertainment and leisure. The property also features a garage that provides direct access into the house, ensuring enhanced privacy and security. Comfort cooling graces the principal rooms, while the latest in automated audio, visual, and lighting technology elevates the home's overall sophistication.