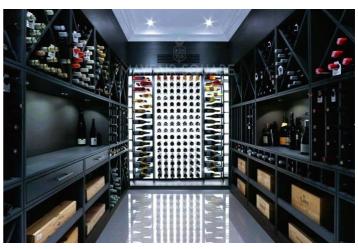

#### ONE HYDE PARK AMENITIES

- Private Spa
- State-of-the-art gym
- 21m ozone swimming pool
- Jacuzzi
- Two saunas
- Two steam rooms

- Two private fitness studios
- Two treatment rooms with en suite relaxation rooms
- Squash court with digital scoring
- Virtual games room with golf simulator
- Serpentine Suite (catering for approximately 36 seated guests or canapés for up to 100)
- The Screening Room cinema with seating for 18 guests
- Park Library with bar
- Two private meeting rooms with conference facilities
- Dedicated House car for residents' use
- Private temperature controlled wine storage for each apartment