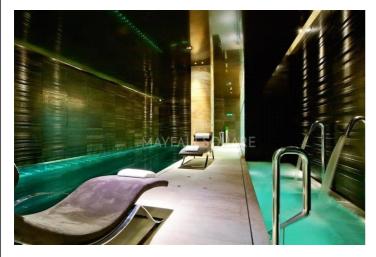

#### ONE HYDE PARK AMENITIES

- Private Spa
- State-of-the-art gym
- 21m ozone swimming pool
- Jacuzzi
- Two saunas
- Two steam rooms

- Two private fitness studios
- Two treatment rooms with en suite relaxation rooms
- Squash court with digital scoring
- Virtual games room with golf simulator
- Serpentine Suite (catering for approximately 36 seated guests or canapés for up to 100)
- The Screening Room cinema with seating for 18 guests
- Park Library with bar
- Two private meeting rooms with conference facilities
- Dedicated House car for residents' use
- Private temperature controlled wine storage for each apartment