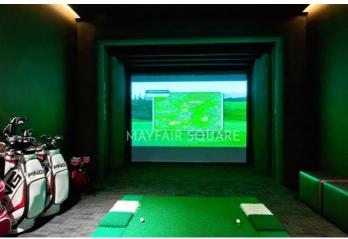

#### ONE HYDE PARK AMENITIES

- Private Spa
- State-of-the-art gym
- 21m ozone swimming pool
- Jacuzzi
- Two saunas
- Two steam rooms

- Two private fitness studios
- Two treatment rooms with en suite relaxation rooms
- Squash court with digital scoring
- Virtual games room with golf simulator
- Serpentine Suite (catering for approximately 36 seated guests or canapés for up to 100)
- The Screening Room cinema with seating for 18 guests
- Park Library with bar
- Two private meeting rooms with conference facilities
- Dedicated House car for residents' use
- Private temperature controlled wine storage for each apartment